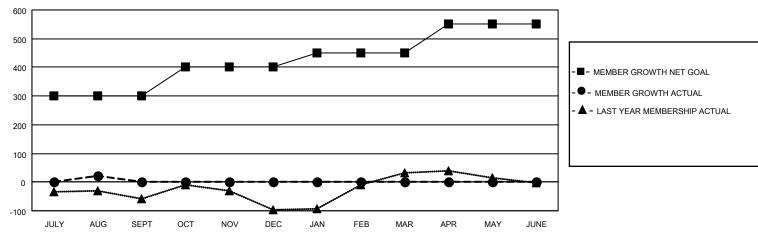

## MONTHLY MEMBERSHIP PROGRESS REPORT

**LOCATION REP OF SRI LANKA** 

District 306 A2

Results as of: 8/31/2022

| Clubs                 |               |           |               | Members               |                        |                         |                                                    |
|-----------------------|---------------|-----------|---------------|-----------------------|------------------------|-------------------------|----------------------------------------------------|
| RESULTS FOR 2022-2023 |               |           |               | RESULTS FOR 2022-2023 |                        |                         |                                                    |
| QUARTER               | NEW CLUB GOAL | NEW CLUBS | DROPPED CLUBS | QUARTER MEME          | BER GROWTH NET<br>GOAL | MEMBER GROWTH<br>ACTUAL | DROPPED<br>MEMBERS ACTUAL<br>(including transfers) |
| JULY/AUG/SEPT         | 3             | 0         | 1             | JULY/AUG/SEPT         | 300                    | 56                      | 31                                                 |
| OCT/NOV/DEC           | 1             | 0         | 0             | OCT/NOV/DEC           | 100                    | 0                       | 0                                                  |
| JAN/FEB/MAR           | 2             | 0         | 0             | JAN/FEB/MAR           | 50                     | 0                       | 0                                                  |
| APR/MAY/JUNE          | 0             | 0         | 0             | APR/MAY/JUNE          | 100                    | 0                       | 0                                                  |

## GOALS AND ACTUAL MEMBERS CUMULATIVE

| DROPPED CLUBS: 1 |    | 13 CLUBS OF 99 ADDED 1 OR<br>MORE NEW MEMBERS | GENDER DISTRIBUTION                 |                                |  |
|------------------|----|-----------------------------------------------|-------------------------------------|--------------------------------|--|
|                  |    | NORE NEW MEMBERS                              | MALE<br>FEMALE                      | 1,798 (75.61%)<br>580 (24.39%) |  |
| DROPPED MEMBERS  |    |                                               | NON BINARY PREFER NOT TO ANSWER     | 0 (0.00%)<br>0 (0.00%)         |  |
| DECEASED         | 3  |                                               | THE EKINOT TO ANOWER                | 0 (0.0070)                     |  |
| CLUB CANCELLED   | 10 | CLICK HERE FOR CUMULATIVE                     | TOTAL FAMILY UNIT MEMBERS           | 1,076                          |  |
| OTHER            | 18 | MEMBERSHIP DATA                               |                                     |                                |  |
| TOTAL            | 31 |                                               | FAMILY MEMBERS PAYING HALF DUES 622 |                                |  |
|                  |    |                                               |                                     |                                |  |