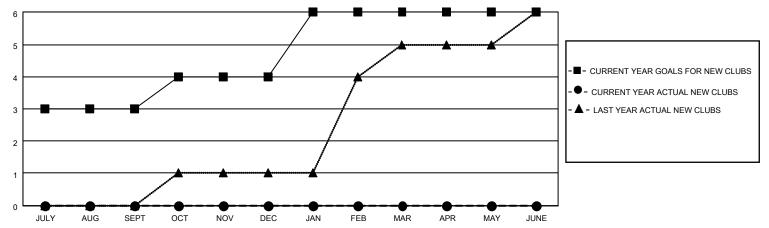

## MONTHLY MEMBERSHIP PROGRESS REPORT

**LOCATION REP OF SRI LANKA** 

District 306 A2

Results as of: 8/31/2022

| Clubs                 |               |           |               | Members               |                        |                         |                                                    |
|-----------------------|---------------|-----------|---------------|-----------------------|------------------------|-------------------------|----------------------------------------------------|
| RESULTS FOR 2022-2023 |               |           |               | RESULTS FOR 2022-2023 |                        |                         |                                                    |
| QUARTER               | NEW CLUB GOAL | NEW CLUBS | DROPPED CLUBS | QUARTER MEME          | BER GROWTH NET<br>GOAL | MEMBER GROWTH<br>ACTUAL | DROPPED<br>MEMBERS ACTUAL<br>(including transfers) |
| JULY/AUG/SEPT         | 3             | 0         | 1             | JULY/AUG/SEPT         | 300                    | 56                      | 31                                                 |
| OCT/NOV/DEC           | 1             | 0         | 0             | OCT/NOV/DEC           | 100                    | 0                       | 0                                                  |
| JAN/FEB/MAR           | 2             | 0         | 0             | JAN/FEB/MAR           | 50                     | 0                       | 0                                                  |
| APR/MAY/JUNE          | 0             | 0         | 0             | APR/MAY/JUNE          | 100                    | 0                       | 0                                                  |

## GOALS AND ACTUAL NEW CLUBS CUMULATIVE